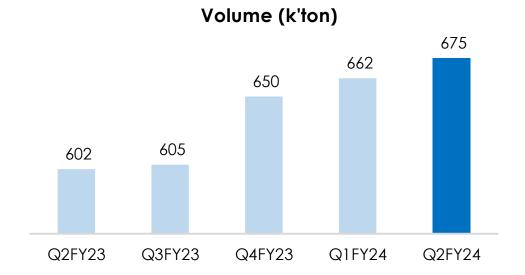

## Highest ever Quarterly Sales Volume/EBITDA/ Net Profit

| Profit & Loss (Rs Mn) | Q1FY22 | Q2FY22 | Q3FY22 | Q4FY22 | Q1FY23 | Q2FY23 | Q3FY23 | Q4FY23 | Q1FY24 | Q2FY24 |
|-----------------------|--------|--------|--------|--------|--------|--------|--------|--------|--------|--------|
| Sales Volume (k Ton)  | 373    | 427    | 403    | 552    | 423    | 602    | 605    | 650    | 662    | 675    |
| Revenue               | 25,343 | 30,839 | 32,304 | 42,147 | 34,386 | 39,692 | 43,271 | 44,311 | 45,449 | 46,304 |
| EBITDA                | 2,547  | 2,222  | 2,023  | 2,661  | 1,939  | 2,319  | 2,729  | 3,229  | 3,072  | 3,250  |
| EBITDA/ton (Rs)       | 6,825  | 5,199  | 5,023  | 4,823  | 4,587  | 3,850  | 4,510  | 4,970  | 4,645  | 4,817  |
| Net Profit            | 1,684  | 1,461  | 1,279  | 1,766  | 1,207  | 1,502  | 1,692  | 2,018  | 1,936  | 2,029  |

## Profit & Loss Statement (Consol)

| Particulars (Rs Mn)  | Q2FY23 | Q3FY23 | Q4FY23 | Q1FY24 | Q2FY24 | FY23     | H1FY24 |
|----------------------|--------|--------|--------|--------|--------|----------|--------|
| Sales Volume (K Ton) | 602    | 605    | 650    | 662    | 675    | 2,280    | 1,336  |
| Net Revenue          | 39,692 | 43,271 | 44,311 | 45,449 | 46,304 | 1,61,660 | 91,753 |
| Raw Material Costs   | 34,747 | 37,693 | 37,823 | 39,207 | 39,784 | 1,40,178 | 78,991 |
| Employee Costs       | 468    | 554    | 595    | 604    | 627    | 2,062    | 1,232  |
| Other expenses       | 2,158  | 2,296  | 2,665  | 2,565  | 2,642  | 9,204    | 5,208  |
| EBITDA               | 2,319  | 2,729  | 3,229  | 3,072  | 3,250  | 10,215   | 6,322  |
| EBITDA/ton (Rs)      | 3,850  | 4,510  | 4,970  | 4,645  | 4,817  | 4,481    | 4,731  |
| Other Income         | 116    | 93     | 180    | 217    | 196    | 472      | 413    |
| Interest Cost        | 136    | 186    | 249    | 271    | 266    | 671      | 538    |
| Depreciation         | 276    | 345    | 468    | 409    | 413    | 1383     | 823    |
| Tax                  | 521    | 598    | 673    | 672    | 738    | 2,214    | 1,410  |
| Net Profit           | 1,502  | 1,692  | 2,018  | 1,936  | 2,029  | 6,419    | 3,965  |