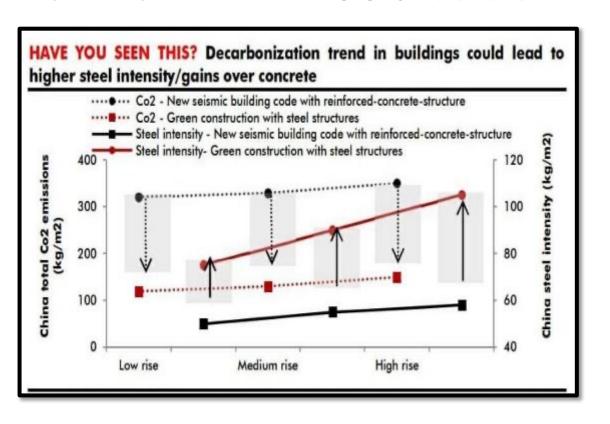

## Steel Buildings = Decarbonization

- Construction sector contributes 30% of direct and indirect Co2 emissions
- Structural steel is preferred for steel buildings because steel is
  - Infinitely recyclable
  - Easy to pre-fabricate
  - High volume to weight ratio
  - Lighter/ stronger structure allow gains inn vertical space

Research indicates replacing reinforced concrete with steel structures can reduce emission by 60%