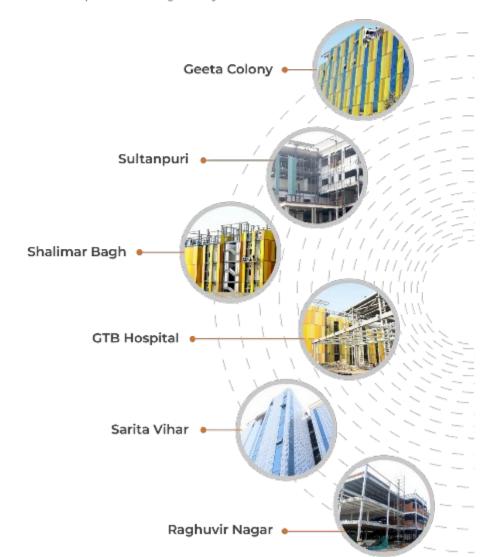

## 6 DELHI HOSPITALS: PROOF OF CONCEPT

- · Total 2mn Sq. ft built-up
- · 18k ton Steel Tubes used
- · Structural work completed in average 90days

## More live sites

MES – Delhi Cantonment

Hospital- Mumbai

University, Delhi NCR

University Campus-Telangana

Water Tank, Uttar Pradesh

3