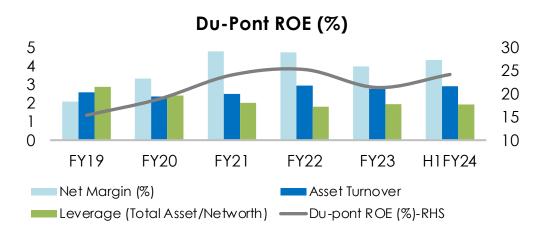

₹ 2.4Bn

Cash profit
37% yoy increase

5 days

Net WC days\* FY23 was 5 days

32.4%

**ROCE\*** FY23 was 29.2%

25.2%

ROE\*

FY23 was 23.5%

₹2.2Bn

Net debt in H1FY24 FY23 was Rs 2.4 Bn

• NWC, ROE, ROCE has been annualized on H1FY24 basis

Note 1: Sales Volume and Financials are on consolidated basis

Note 2: Capital employed has been calculated as Total assets minus total current liabilities minus surplus cash