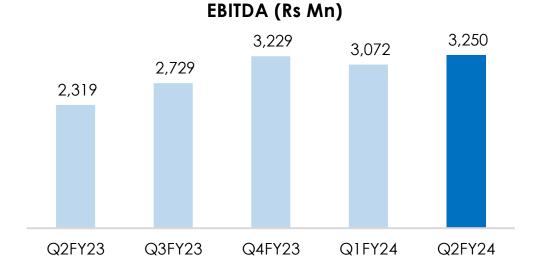

## Highest ever Quarterly Sales Volume/EBITDA/ Net Profit

| Profit & Loss (Rs Mn) | Q1FY22 | Q2FY22 | Q3FY22 | Q4FY22 | Q1FY23 | Q2FY23 | Q3FY23 | Q4FY23 | Q1FY24 | Q2FY24 |
|-----------------------|--------|--------|--------|--------|--------|--------|--------|--------|--------|--------|
| Sales Volume (k Ton)  | 373    | 427    | 403    | 552    | 423    | 602    | 605    | 650    | 662    | 675    |
| Revenue               | 25,343 | 30,839 | 32,304 | 42,147 | 34,386 | 39,692 | 43,271 | 44,311 | 45,449 | 46,304 |
| EBITDA                | 2,547  | 2,222  | 2,023  | 2,661  | 1,939  | 2,319  | 2,729  | 3,229  | 3,072  | 3,250  |
| EBITDA/ton (Rs)       | 6,825  | 5,199  | 5,023  | 4,823  | 4,587  | 3,850  | 4,510  | 4,970  | 4,645  | 4,817  |
| Net Profit            | 1,684  | 1,461  | 1,279  | 1,766  | 1,207  | 1,502  | 1,692  | 2,018  | 1,936  | 2,029  |

## Profit & Loss Statement (Consol)

| Particulars (Rs Mn)  | Q2FY23 | Q3FY23 | Q4FY23 | Q1FY24 | Q2FY24 | FY23     | H1FY24 |
|----------------------|--------|--------|--------|--------|--------|----------|--------|
| Sales Volume (K Ton) | 602    | 605    | 650    | 662    | 675    | 2,280    | 1,336  |
| Net Revenue          | 39,692 | 43,271 | 44,311 | 45,449 | 46,304 | 1,61,660 | 91,753 |
| Raw Material Costs   | 34,747 | 37,693 | 37,823 | 39,207 | 39,784 | 1,40,178 | 78,991 |
| Employee Costs       | 468    | 554    | 595    | 604    | 627    | 2,062    | 1,232  |
| Other expenses       | 2,158  | 2,296  | 2,665  | 2,565  | 2,642  | 9,204    | 5,208  |
| EBITDA               | 2,319  | 2,729  | 3,229  | 3,072  | 3,250  | 10,215   | 6,322  |
| EBITDA/ton (Rs)      | 3,850  | 4,510  | 4,970  | 4,645  | 4,817  | 4,481    | 4,731  |
| Other Income         | 116    | 93     | 180    | 217    | 196    | 472      | 413    |
| Interest Cost        | 136    | 186    | 249    | 271    | 266    | 671      | 538    |
| Depreciation         | 276    | 345    | 468    | 409    | 413    | 1383     | 823    |
| Tax                  | 521    | 598    | 673    | 672    | 738    | 2,214    | 1,410  |
| Net Profit           | 1,502  | 1,692  | 2,018  | 1,936  | 2,029  | 6,419    | 3,965  |