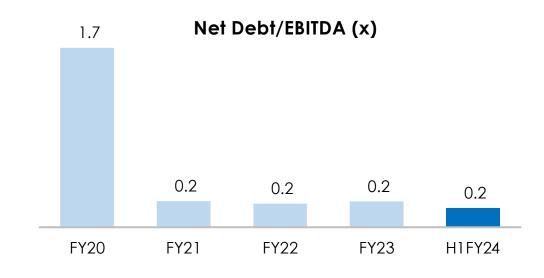

FY23 was 23.5%

₹2.2Bn

Net debt in H1FY24 FY23 was Rs 2.4 Bn

• NWC, ROE, ROCE has been annualized on H1FY24 basis

Note 1: Sales Volume and Financials are on consolidated basis

Note 2: Capital employed has been calculated as Total assets minus total current liabilities minus surplus cash

## Balance Sheet & Cash flow(Consol)

| Balance Sheet - Assets (Rs mn)      | H1FY24 | FY23   |
|-------------------------------------|--------|--------|
| Cash & Bank Balance                 | 9,340  | 6,295  |
| Receivables                         | 1,445  | 1,374  |
| Inventories                         | 13,633 | 14,799 |
| Other current assets                | 3,231  | 3,110  |
| Fixed assets (net)                  | 29,781 | 27,232 |
| Right to use Assets                 | 1064   | 925    |
| Investments                         | 481    | 960    |
| Other assets/goodwill               | 4,022  | 3,821  |
| Total Assets                        | 62,997 | 58,516 |
| Balance Sheet - Liabilities (Rs mn) | H1FY24 | FY23   |
| Trade payables                      | 13,201 | 15,970 |
| Other current liabilities           | 2,596  | 1,185  |
| Debt                                | 11,552 | 8,729  |
| Others                              | 2,844  | 2,576  |
| Minority Interest                   | 0      | 0      |
| Shareholders' funds                 | 32,803 | 30,056 |
| Total Equity & Liabilities          | 62,997 | 58,516 |

| Cashflow Statement (Rs mn) | H1FY24 | FY23   |
|----------------------------|--------|--------|
| EBITDA                     | 6,322  | 10,215 |
| Change in receivables      | -65    | 1,990  |
| Change in inventory        | 1158   | -6340  |
| Change in other WC         | -2,109 | 5,494  |
| Tax                        | -916   | -2,161 |
| Others/Income              | 413    | 472    |
| Operating cash flow        | 4,803  | 9,670  |
| Capex                      | -3,564 | -8,424 |
| Investments                | 600    | -222   |
| Interest                   | -453   | -602   |
| Free cash flow             | 1386   | 423    |
| Dividend payments          | -1387  | -875   |
| Capital increase           | 0      | 27     |
| Others                     | 222    | 32     |
| Net change in cash flow    | 221    | -393   |
| Net debt beginning         | -2,434 | -2,042 |
| Net debt end               | -2,213 | -2,434 |