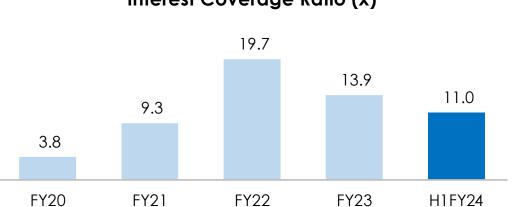

₹ 2.4Bn

Cash profit
37% yoy increase

5 days

Net WC days\* FY23 was 5 days

32.4%

**ROCE\*** FY23 was 29.2%

25.2%

ROE\*

FY23 was 23.5%

₹2.2Bn

Net debt in H1FY24 FY23 was Rs 2.4 Bn

• NWC, ROE, ROCE has been annualized on H1FY24 basis

Note 1: Sales Volume and Financials are on consolidated basis

Note 2: Capital employed has been calculated as Total assets minus total current liabilities minus surplus cash