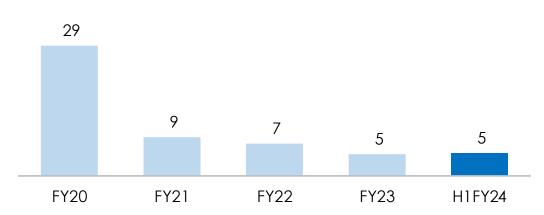

₹ 2.4Bn

Cash profit
37% yoy increase

5 days

Net WC days\* FY23 was 5 days

32.4%

**ROCE\*** FY23 was 29.2%

25.2%

ROE\*