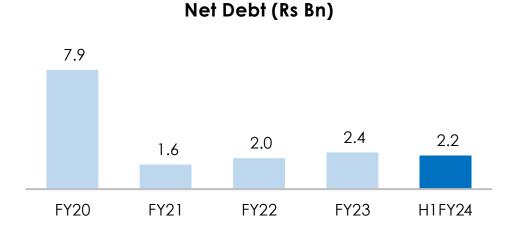

FY23 was 23.5%

₹2.2Bn

Net debt in H1FY24 FY23 was Rs 2.4 Bn

• NWC, ROE, ROCE has been annualized on H1FY24 basis

Note 1: Sales Volume and Financials are on consolidated basis

Note 2: Capital employed has been calculated as Total assets minus total current liabilities minus surplus cash

## Balance Sheet & Cash flow(Consol)

| Balance Sheet - Assets (Rs mn)      | H1FY24 | FY23   |
|-------------------------------------|--------|--------|
| Cash & Bank Balance                 | 9,340  | 6,295  |
| Receivables                         | 1,445  | 1,374  |
| Inventories                         | 13,633 | 14,799 |
| Other current assets                | 3,231  | 3,110  |
| Fixed assets (net)                  | 29,781 | 27,232 |
| Right to use Assets                 | 1064   | 925    |
| Investments                         | 481    | 960    |
| Other assets/goodwill               | 4,022  | 3,821  |
| Total Assets                        | 62,997 | 58,516 |
| Balance Sheet - Liabilities (Rs mn) | H1FY24 | FY23   |
| Trade payables                      | 13,201 | 15,970 |
| Other current liabilities           | 2,596  | 1,185  |
| Debt                                | 11,552 | 8,729  |
| Others                              | 2,844  | 2,576  |
| Minority Interest                   | 0      | 0      |
| Shareholders' funds                 | 32,803 | 30,056 |
| Total Equity & Liabilities          | 62,997 | 58,516 |

| Cashflow Statement (Rs mn) | H1FY24 | FY23   |
|----------------------------|--------|--------|
| EBITDA                     | 6,322  | 10,215 |
| Change in receivables      | -65    | 1,990  |
| Change in inventory        | 1158   | -6340  |
| Change in other WC         | -2,109 | 5,494  |
| Tax                        | -916   | -2,161 |
| Others/Income              | 413    | 472    |
| Operating cash flow        | 4,803  | 9,670  |
| Capex                      | -3,564 | -8,424 |
| Investments                | 600    | -222   |
| Interest                   | -453   | -602   |
| Free cash flow             | 1386   | 423    |
| Dividend payments          | -1387  | -875   |
| Capital increase           | 0      | 27     |
| Others                     | 222    | 32     |
| Net change in cash flow    | 221    | -393   |
| Net debt beginning         | -2,434 | -2,042 |
| Net debt end               | -2,213 | -2,434 |