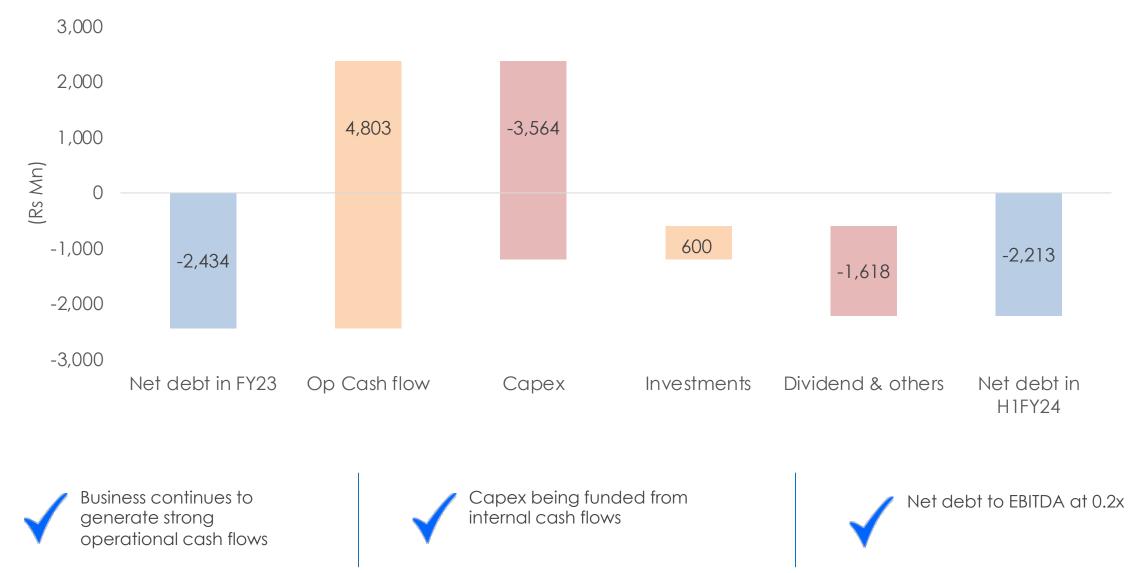

| Cashflow Statement (Rs mn) | H1FY24 | FY23   |
|----------------------------|--------|--------|
| EBITDA                     | 6,322  | 10,215 |
| Change in receivables      | -65    | 1,990  |
| Change in inventory        | 1158   | -6340  |
| Change in other WC         | -2,109 | 5,494  |
| Tax                        | -916   | -2,161 |
| Others/Income              | 413    | 472    |
| Operating cash flow        | 4,803  | 9,670  |
| Capex                      | -3,564 | -8,424 |
| Investments                | 600    | -222   |
| Interest                   | -453   | -602   |
| Free cash flow             | 1386   | 423    |
| Dividend payments          | -1387  | -875   |
| Capital increase           | 0      | 27     |
| Others                     | 222    | 32     |
| Net change in cash flow    | 221    | -393   |
| Net debt beginning         | -2,434 | -2,042 |
| Net debt end               | -2,213 | -2,434 |

## Consol. Cash Flow Bridge (Rs Mn.)