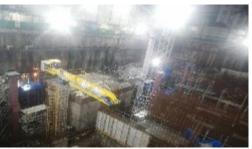

## 6 DELHI HOSPITALS: PROOF OF CONCEPT

- · Total 2mn Sq. ft built-up
- · 18k ton Steel Tubes used
- · Structural work completed in average 90days