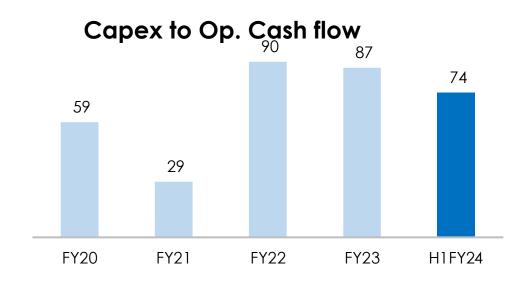

## Balance Sheet & Cash flow(Consol)

| Balance Sheet - Assets (Rs mn)      | H1FY24 | FY23   |
|-------------------------------------|--------|--------|
| Cash & Bank Balance                 | 9,340  | 6,295  |
| Receivables                         | 1,445  | 1,374  |
| Inventories                         | 13,633 | 14,799 |
| Other current assets                | 3,231  | 3,110  |
| Fixed assets (net)                  | 29,781 | 27,232 |
| Right to use Assets                 | 1064   | 925    |
| Investments                         | 481    | 960    |
| Other assets/goodwill               | 4,022  | 3,821  |
| Total Assets                        | 62,997 | 58,516 |
| Balance Sheet - Liabilities (Rs mn) | H1FY24 | FY23   |
| Trade payables                      | 13,201 | 15,970 |
| Other current liabilities           | 2,596  | 1,185  |
| Debt                                | 11,552 | 8,729  |
| Others                              | 2,844  | 2,576  |
| Minority Interest                   | 0      | 0      |
| Shareholders' funds                 | 32,803 | 30,056 |
| Total Equity & Liabilities          | 62,997 | 58,516 |

| Cashflow Statement (Rs mn) | H1FY24 | FY23   |
|----------------------------|--------|--------|
| EBITDA                     | 6,322  | 10,215 |
| Change in receivables      | -65    | 1,990  |
| Change in inventory        | 1158   | -6340  |
| Change in other WC         | -2,109 | 5,494  |
| Tax                        | -916   | -2,161 |
| Others/Income              | 413    | 472    |
| Operating cash flow        | 4,803  | 9,670  |
| Capex                      | -3,564 | -8,424 |
| Investments                | 600    | -222   |
| Interest                   | -453   | -602   |
| Free cash flow             | 1386   | 423    |
| Dividend payments          | -1387  | -875   |
| Capital increase           | 0      | 27     |
| Others                     | 222    | 32     |
| Net change in cash flow    | 221    | -393   |
| Net debt beginning         | -2,434 | -2,042 |
| Net debt end               | -2,213 | -2,434 |