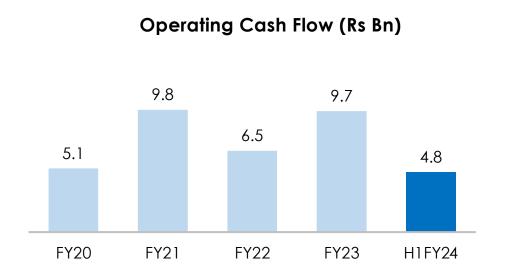

| Cashflow Statement (Rs mn) | H1FY24 | FY23   |
|----------------------------|--------|--------|
| EBITDA                     | 6,322  | 10,215 |
| Change in receivables      | -65    | 1,990  |
| Change in inventory        | 1158   | -6340  |
| Change in other WC         | -2,109 | 5,494  |
| Tax                        | -916   | -2,161 |
| Others/Income              | 413    | 472    |
| Operating cash flow        | 4,803  | 9,670  |
| Capex                      | -3,564 | -8,424 |
| Investments                | 600    | -222   |
| Interest                   | -453   | -602   |
| Free cash flow             | 1386   | 423    |
| Dividend payments          | -1387  | -875   |
| Capital increase           | 0      | 27     |
| Others                     | 222    | 32     |
| Net change in cash flow    | 221    | -393   |
| Net debt beginning         | -2,434 | -2,042 |
| Net debt end               | -2,213 | -2,434 |

## Consol. Cash Flow Bridge (Rs Mn.)