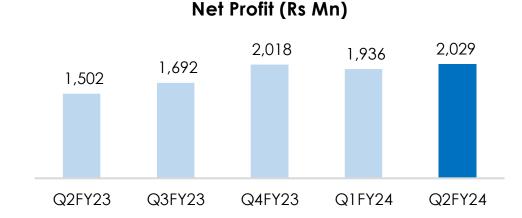

## Highest ever Quarterly Sales Volume/EBITDA/ Net Profit

| Profit & Loss (Rs Mn) | Q1FY22 | Q2FY22 | Q3FY22 | Q4FY22 | Q1FY23 | Q2FY23 | Q3FY23 | Q4FY23 | Q1FY24 | Q2FY24 |
|-----------------------|--------|--------|--------|--------|--------|--------|--------|--------|--------|--------|
| Sales Volume (k Ton)  | 373    | 427    | 403    | 552    | 423    | 602    | 605    | 650    | 662    | 675    |
| Revenue               | 25,343 | 30,839 | 32,304 | 42,147 | 34,386 | 39,692 | 43,271 | 44,311 | 45,449 | 46,304 |
| EBITDA                | 2,547  | 2,222  | 2,023  | 2,661  | 1,939  | 2,319  | 2,729  | 3,229  | 3,072  | 3,250  |
| EBITDA/ton (Rs)       | 6,825  | 5,199  | 5,023  | 4,823  | 4,587  | 3,850  | 4,510  | 4,970  | 4,645  | 4,817  |
| Net Profit            | 1,684  | 1,461  | 1,279  | 1,766  | 1,207  | 1,502  | 1,692  | 2,018  | 1,936  | 2,029  |

## Profit & Loss Statement (Consol)

| Particulars (Rs Mn)  | Q2FY23 | Q3FY23 | Q4FY23 | Q1FY24 | Q2FY24 | FY23     | H1FY24 |
|----------------------|--------|--------|--------|--------|--------|----------|--------|
| Sales Volume (K Ton) | 602    | 605    | 650    | 662    | 675    | 2,280    | 1,336  |
| Net Revenue          | 39,692 | 43,271 | 44,311 | 45,449 | 46,304 | 1,61,660 | 91,753 |
| Raw Material Costs   | 34,747 | 37,693 | 37,823 | 39,207 | 39,784 | 1,40,178 | 78,991 |
| Employee Costs       | 468    | 554    | 595    | 604    | 627    | 2,062    | 1,232  |
| Other expenses       | 2,158  | 2,296  | 2,665  | 2,565  | 2,642  | 9,204    | 5,208  |
| EBITDA               | 2,319  | 2,729  | 3,229  | 3,072  | 3,250  | 10,215   | 6,322  |
| EBITDA/ton (Rs)      | 3,850  | 4,510  | 4,970  | 4,645  | 4,817  | 4,481    | 4,731  |
| Other Income         | 116    | 93     | 180    | 217    | 196    | 472      | 413    |
| Interest Cost        | 136    | 186    | 249    | 271    | 266    | 671      | 538    |
| Depreciation         | 276    | 345    | 468    | 409    | 413    | 1383     | 823    |
| Tax                  | 521    | 598    | 673    | 672    | 738    | 2,214    | 1,410  |
| Net Profit           | 1,502  | 1,692  | 2,018  | 1,936  | 2,029  | 6,419    | 3,965  |