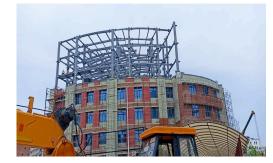

## 6 DELHI HOSPITALS: PROOF OF CONCEPT

- · Total 2mn Sq. ft built-up
- · 18k ton Steel Tubes used
- · Structural work completed in average 90days

## More live sites

MES – Delhi Cantonment

Hospital- Mumbai

University, Delhi NCR

University Campus-Telangana

Water Tank, Uttar Pradesh

3