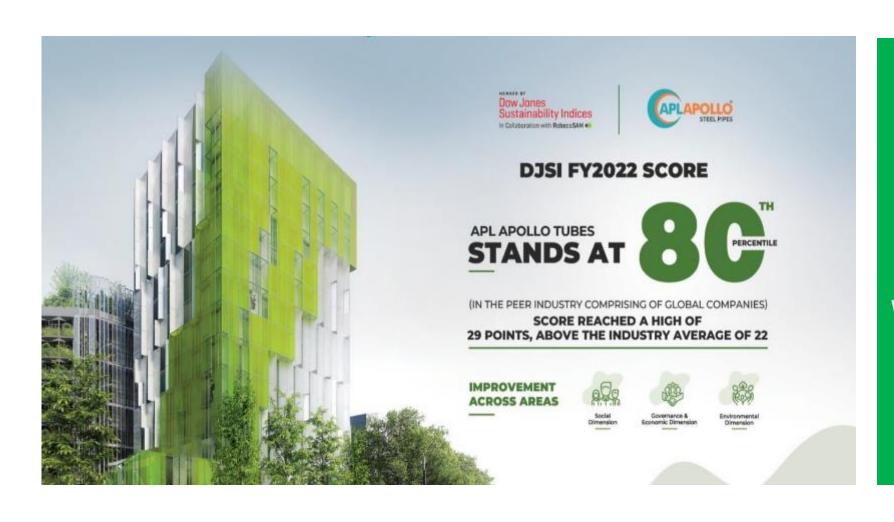

## DJSI Scoring

APL APOLLO
SCORED 80<sup>TH</sup>
PERCENTILE IN FY22

We expect better score this year as we are improving on ESG parameters