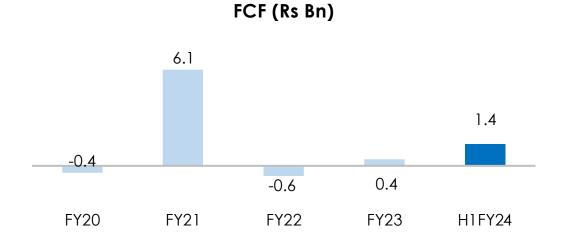

| Cashflow Statement (Rs mn) | H1FY24 | FY23   |
|----------------------------|--------|--------|
| EBITDA                     | 6,322  | 10,215 |
| Change in receivables      | -65    | 1,990  |
| Change in inventory        | 1158   | -6340  |
| Change in other WC         | -2,109 | 5,494  |
| Tax                        | -916   | -2,161 |
| Others/Income              | 413    | 472    |
| Operating cash flow        | 4,803  | 9,670  |
| Capex                      | -3,564 | -8,424 |
| Investments                | 600    | -222   |
| Interest                   | -453   | -602   |
| Free cash flow             | 1386   | 423    |
| Dividend payments          | -1387  | -875   |
| Capital increase           | 0      | 27     |
| Others                     | 222    | 32     |
| Net change in cash flow    | 221    | -393   |
| Net debt beginning         | -2,434 | -2,042 |
| Net debt end               | -2,213 | -2,434 |