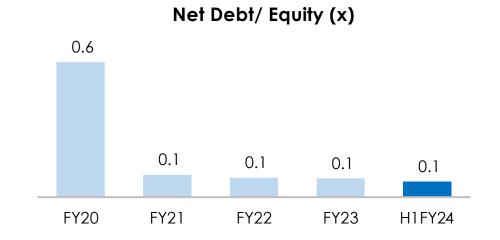

FY23 was 23.5%

₹2.2Bn

Net debt in H1FY24 FY23 was Rs 2.4 Bn

• NWC, ROE, ROCE has been annualized on H1FY24 basis

Note 1: Sales Volume and Financials are on consolidated basis

Note 2: Capital employed has been calculated as Total assets minus total current liabilities minus surplus cash

## Balance Sheet & Cash flow(Consol)

| Balance Sheet - Assets (Rs mn)      | H1FY24 | FY23   |
|-------------------------------------|--------|--------|
| Cash & Bank Balance                 | 9,340  | 6,295  |
| Receivables                         | 1,445  | 1,374  |
| Inventories                         | 13,633 | 14,799 |
| Other current assets                | 3,231  | 3,110  |
| Fixed assets (net)                  | 29,781 | 27,232 |
| Right to use Assets                 | 1064   | 925    |
| Investments                         | 481    | 960    |
| Other assets/goodwill               | 4,022  | 3,821  |
| Total Assets                        | 62,997 | 58,516 |
| Balance Sheet - Liabilities (Rs mn) | H1FY24 | FY23   |
| Trade payables                      | 13,201 | 15,970 |
| Other current liabilities           | 2,596  | 1,185  |
| Debt                                | 11,552 | 8,729  |
| Others                              | 2,844  | 2,576  |
| Minority Interest                   | 0      | 0      |
| Shareholders' funds                 | 32,803 | 30,056 |
| Total Equity & Liabilities          | 62,997 | 58,516 |

| Cashflow Statement (Rs mn) | H1FY24 | FY23   |
|----------------------------|--------|--------|
| EBITDA                     | 6,322  | 10,215 |
| Change in receivables      | -65    | 1,990  |
| Change in inventory        | 1158   | -6340  |
| Change in other WC         | -2,109 | 5,494  |
| Tax                        | -916   | -2,161 |
| Others/Income              | 413    | 472    |
| Operating cash flow        | 4,803  | 9,670  |
| Capex                      | -3,564 | -8,424 |
| Investments                | 600    | -222   |
| Interest                   | -453   | -602   |
| Free cash flow             | 1386   | 423    |
| Dividend payments          | -1387  | -875   |
| Capital increase           | 0      | 27     |
| Others                     | 222    | 32     |
| Net change in cash flow    | 221    | -393   |
| Net debt beginning         | -2,434 | -2,042 |
| Net debt end               | -2,213 | -2,434 |