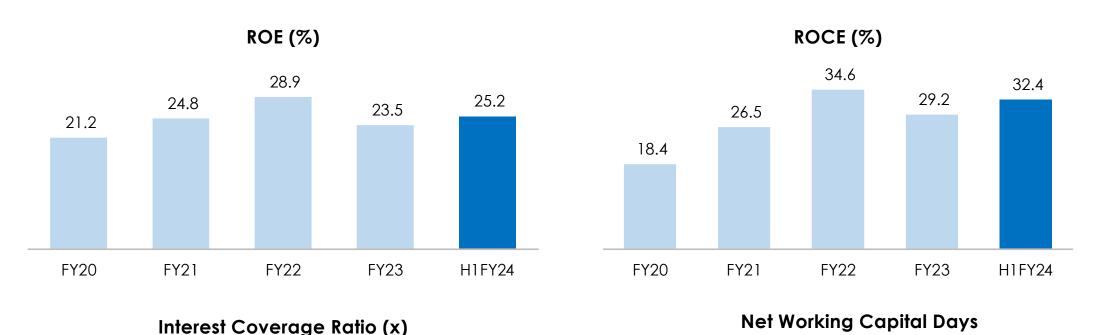

## Q2FY24 at a Glance

55%

Value Added Sales mix

Q2FY23 was 54%

₹266 Mn

Interest Cost 96% yoy increase

₹ 2.0Bn

**Net profit** 35% yoy increase

₹ 2.4Bn

Cash profit
37% yoy increase

5 days

Net WC days\* FY23 was 5 days

32.4%

**ROCE\*** FY23 was 29.2%

25.2%

ROE\*

FY23 was 23.5%

₹2.2Bn

Net debt in H1FY24 FY23 was Rs 2.4 Bn

• NWC, ROE, ROCE has been annualized on H1FY24 basis

Note 1: Sales Volume and Financials are on consolidated basis

Note 2: Capital employed has been calculated as Total assets minus total current liabilities minus surplus cash