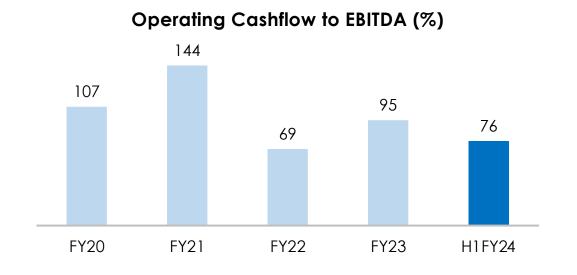

| Cashflow Statement (Rs mn) | H1FY24 | FY23   |
|----------------------------|--------|--------|
| EBITDA                     | 6,322  | 10,215 |
| Change in receivables      | -65    | 1,990  |
| Change in inventory        | 1158   | -6340  |
| Change in other WC         | -2,109 | 5,494  |
| Tax                        | -916   | -2,161 |
| Others/Income              | 413    | 472    |
| Operating cash flow        | 4,803  | 9,670  |
| Capex                      | -3,564 | -8,424 |
| Investments                | 600    | -222   |
| Interest                   | -453   | -602   |
| Free cash flow             | 1386   | 423    |
| Dividend payments          | -1387  | -875   |
| Capital increase           | 0      | 27     |
| Others                     | 222    | 32     |
| Net change in cash flow    | 221    | -393   |
| Net debt beginning         | -2,434 | -2,042 |
| Net debt end               | -2,213 | -2,434 |